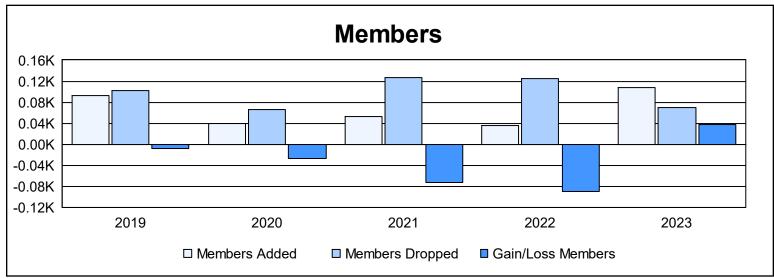

District 8 N As of June 2023 Cumulative

| Year      | New<br>Clubs | Dropped<br>Clubs | Gain/<br>Loss<br>Clubs | New<br>Members | Charter<br>Members | Reinstate<br>Members | Transfer<br>Members | Total<br>Member<br>Added | Total<br>Members<br>Dropped | Gain/<br>Loss<br>Members |
|-----------|--------------|------------------|------------------------|----------------|--------------------|----------------------|---------------------|--------------------------|-----------------------------|--------------------------|
| 2018-2019 | 0            | 1                | -1                     | 88             | 1                  | 3                    | 1                   | 93                       | 102                         | -9                       |
| 2019-2020 | 0            | 0                | 0                      | 36             | 0                  | 2                    | 1                   | 39                       | 66                          | -27                      |
| 2020-2021 | 0            | 1                | -1                     | 50             | 0                  | 3                    | 0                   | 53                       | 126                         | -73                      |
| 2021-2022 | 0            | 3                | -3                     | 32             | 0                  | 2                    | 1                   | 35                       | 124                         | -89                      |
| 2022-2023 | 1            | 0                | 1                      | 65             | 25                 | 16                   | 1                   | 107                      | 69                          | 38                       |
| Average   | 0            | 1                | -1                     | 54             | 5                  | 5                    | 1                   | 65                       | 97                          | -32                      |