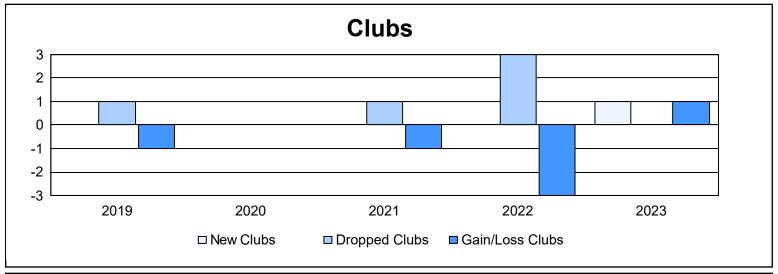

District 8 N As of June 2023 Cumulative

| Year      | New<br>Clubs | Dropped<br>Clubs | Gain/<br>Loss<br>Clubs | New<br>Members | Charter<br>Members | Reinstate<br>Members | Transfer<br>Members | Total<br>Member<br>Added | Total<br>Members<br>Dropped | Gain/<br>Loss<br>Members |
|-----------|--------------|------------------|------------------------|----------------|--------------------|----------------------|---------------------|--------------------------|-----------------------------|--------------------------|
| 2018-2019 | 0            | 1                | -1                     | 88             | 1                  | 3                    | 1                   | 93                       | 102                         | -9                       |
| 2019-2020 | 0            | 0                | 0                      | 36             | 0                  | 2                    | 1                   | 39                       | 66                          | -27                      |
| 2020-2021 | 0            | 1                | -1                     | 50             | 0                  | 3                    | 0                   | 53                       | 126                         | -73                      |
| 2021-2022 | 0            | 3                | -3                     | 32             | 0                  | 2                    | 1                   | 35                       | 124                         | -89                      |
| 2022-2023 | 1            | 0                | 1                      | 65             | 25                 | 16                   | 1                   | 107                      | 69                          | 38                       |
| Average   | 0            | 1                | -1                     | 54             | 5                  | 5                    | 1                   | 65                       | 97                          | -32                      |